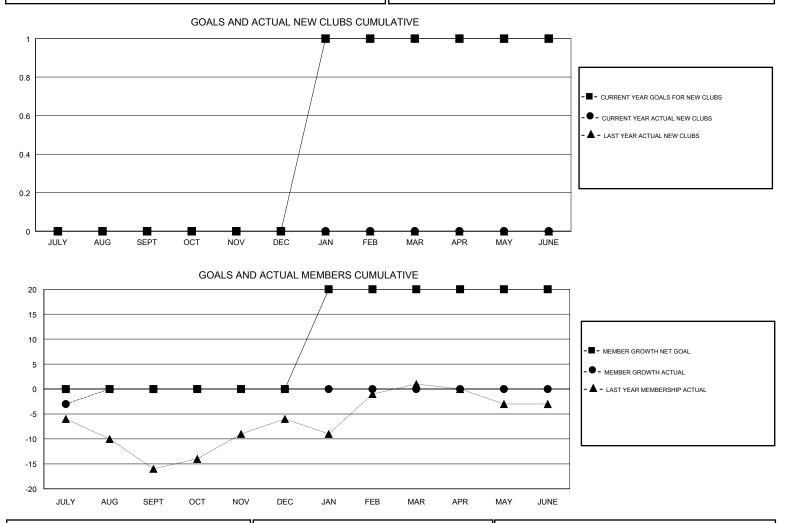

### GMT CA

| Clubs                 |               |           |               | Members               |                           |                         |                                                    |
|-----------------------|---------------|-----------|---------------|-----------------------|---------------------------|-------------------------|----------------------------------------------------|
| RESULTS FOR 2018-2019 |               |           |               | RESULTS FOR 2018-2019 |                           |                         |                                                    |
| QUARTER               | NEW CLUB GOAL | NEW CLUBS | DROPPED CLUBS | QUARTER               | MEMBER GROWTH NET<br>GOAL | MEMBER GROWTH<br>ACTUAL | DROPPED<br>MEMBERS ACTUAL<br>(including transfers) |
| JULY/AUG/SEPT         | 0             | 0         | 0             | JULY/AUG/SEPT         | 0                         | 0                       | 3                                                  |
| OCT/NOV/DEC           | 0             | 0         | 0             | OCT/NOV/DEC           | 0                         | 0                       | 0                                                  |
| JAN/FEB/MAR           | 1             | 0         | 0             | JAN/FEB/MAR           | 20                        | 0                       | 0                                                  |
| APR/MAY/JUNE          | 0             | 0         | 0             | APR/MAY/JUNE          | 0                         | 0                       | 0                                                  |

| DROPPED CLUBS: 0            | 0 CLUBS OF 41 ADDED 1 OR MORE<br>NEW MEMBERS | <u>GENDER DISTRIBUTION</u><br>MALE 1,097 (86.45%)<br>FEMALE 172 (13.55%) |  |
|-----------------------------|----------------------------------------------|--------------------------------------------------------------------------|--|
| DROPPED MEMBERS             |                                              | Women Percentage Fiscal Year Goal: 15%                                   |  |
| DECEASED 3                  | CLICK HERE FOR CUMULATIVE                    | TOTAL FAMILY UNIT MEMBERS                                                |  |
| CLUB CANCELLED 0<br>OTHER 0 | MEMBERSHIP DATA                              | FAMILY MEMBERS PAYING HALF<br>DUES                                       |  |
| TOTAL 3                     |                                              |                                                                          |  |